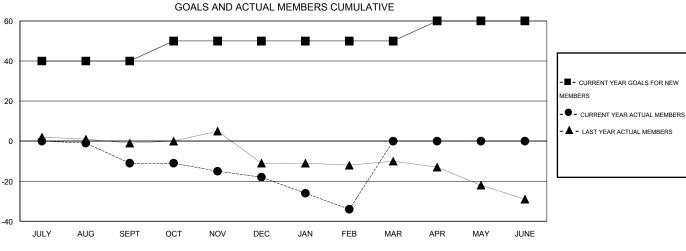

## LOCATION NETHERLANDS

GMT CA 4

|               |                  | Clubs            |   |                  | Members               |                    |    |    |                  |  |  |
|---------------|------------------|------------------|---|------------------|-----------------------|--------------------|----|----|------------------|--|--|
|               | RESUL            | TS FOR 2015-2016 | i |                  | RESULTS FOR 2015-2016 |                    |    |    |                  |  |  |
| QUARTER       | NEW CLUB<br>GOAL |                  |   | NET<br>GAIN/LOSS | QUARTER               | NEW MEMBER<br>GOAL |    |    | NET<br>GAIN/LOSS |  |  |
| JULY/AUG/SEPT | 1                | 0                | 0 | 0                | JULY/AUG/SEPT         | 40                 | 11 | 22 | -11              |  |  |
| OCT/NOV/DEC   | 0                | 0                | 0 | 0                | OCT/NOV/DEC           | 10                 | 8  | 15 | -7               |  |  |
| JAN/FEB/MAR   | 0                | 0                | 0 | 0                | JAN/FEB/MAR           | 0                  | 2  | 18 | -16              |  |  |
| APR/MAY/JUNE  | 1                | 0                | 0 | 0                | APR/MAY/JUNE          | 10                 | 0  | 0  | 0                |  |  |